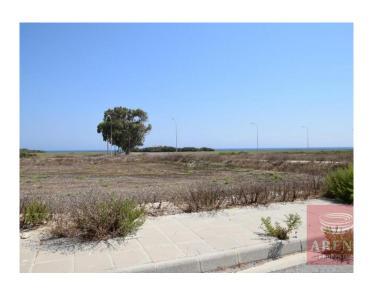

## Plot in Pervolia for sale

Touristic plot with a total area of 980 sqm located in an idyllic, quiet coastal area of Kiti and Pervolia Village, south-west of Larnaca city. The property is adjacent to a public road on its eastern boundary and to a green ar5ea on its western, at a distance of 3.5km north-west of the Pharos area and the E-Hotel and at a distance of 1.9km south-east of the Larnaca-Zygi costal road. As a plot, it has a rather rectangular shape with a frontage of 25 meters (approximately). Its surface is flat and even. It is noted that the plot offers sea views. The asset falls within the Touristic Planning Zone  $T2\alpha$ , with the following density and coverage coefficients: Hotels: building density coefficient of 45% and a coverage coefficient of 20% over 3 floors, and with 13.10 meters max height. Tourist Villages/Tourist Residential Units: building density coefficient of 40% and a coverage coefficient of 20% over 2 floors, and with 8.30 meters max height. Residential: building density coefficient of 20% and a coverage coefficient of 20% over 2 floors, and with 8.30 meters max height.