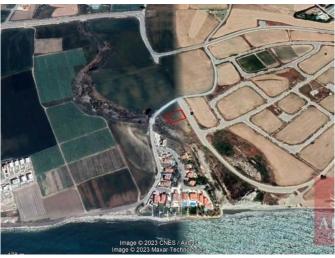

## Plot in Pervolia for sale

Touristic plot with a total area of 980 sqm located in an idyllic, quiet coastal area of Kiti and Pervolia Village, south-west of Larnaca city. The property is adjacent to a public road on its eastern boundary and to a green ar5ea on its western, at a distance of 3.5km north-west of the Pharos area and the E-Hotel and at a distance of 1.9km south-east of the Larnaca-Zygi costal road. As a plot, it has a rather rectangular shape with a frontage of 25 meters (approximately). Its surface is flat and even. It is noted that the plot offers sea views. The asset falls within the Touristic Planning Zone  $T2\alpha$ , with the following density and coverage coefficients: Hotels: building density coefficient of 45% and a coverage coefficient of 20% over 3 floors, and with 13.10 meters max height. Tourist Villages/Tourist Residential Units: building density coefficient of 40% and a coverage coefficient of 20% over 2 floors, and with 8.30 meters max height. Residential: building density coefficient of 20% and a coverage coefficient of 20% over 2 floors, and with 8.30 meters max height.