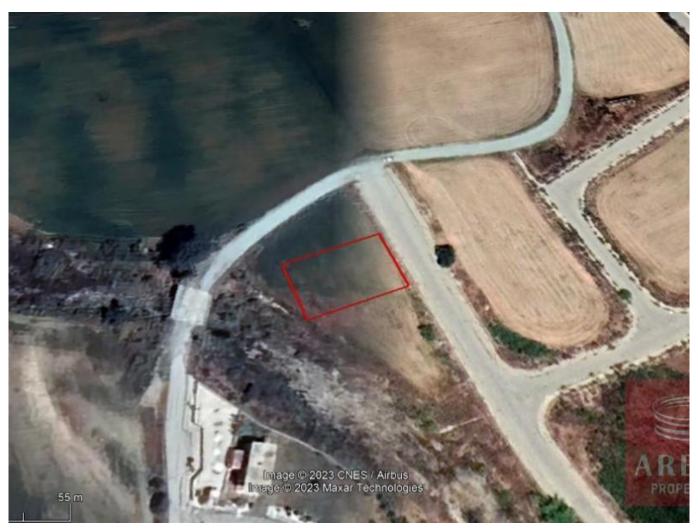

## Plot in Pervolia for sale

Touristic plot with a total area of 980 sqm located in an idyllic, quiet coastal area of Kiti and Pervolia Village, south-west of Larnaca city. The property is adjacent to a public road on its eastern boundary and to a green ar5ea on its western, at a distance of 3.5km north-west of the Pharos area and the E-Hotel and at a distance of 1.9km south-east of the Larnaca-Zygi costal road. As a plot, it has a rather rectangular shape with a frontage of 25 meters (approximately). Its surface is flat and even. It is noted that the plot offers sea views. The asset falls within the Touristic Planning Zone  $T2\alpha$ , with the following density and coverage coefficients: Hotels: building density coefficient of 45% and a coverage coefficient of 20% over 3 floors, and with 13.10 meters max height. Tourist Villages/Tourist Residential Units: building density coefficient of 40% and a coverage coefficient of 20% over 2 floors, and with 8.30 meters max height. Residential: building density coefficient of 20% and a coverage coefficient of 20% over 2 floors, and with 8.30 meters max height.