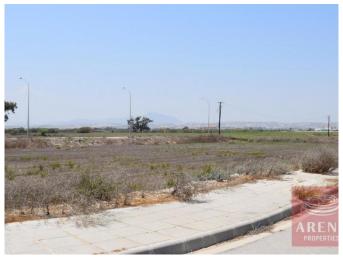

## Plot in Pervolia for sale

Touristic plot with a total area of 980 sqm located in an idyllic, quiet coastal area of Kiti and Pervolia Village, south-west of Larnaca city. The property is adjacent to a public road on its eastern boundary and to a green ar5ea on its western, at a distance of 3.5km north-west of the Pharos area and the E-Hotel and at a distance of 1.9km south-east of the Larnaca-Zygi costal road. As a plot, it has a rather rectangular shape with a frontage of 25 meters (approximately). Its surface is flat and even. It is noted that the plot offers sea views. The asset falls within the Touristic Planning Zone  $T2\alpha$ , with the following density and coverage coefficients: Hotels: building density coefficient of 45% and a coverage coefficient of 20% over 3 floors, and with 13.10 meters max height. Tourist Villages/Tourist Residential Units: building density coefficient of 40% and a coverage coefficient of 20% over 2 floors, and with 8.30 meters max height. Residential: building density coefficient of 20% and a coverage coefficient of 20% over 2 floors, and with 8.30 meters max height.