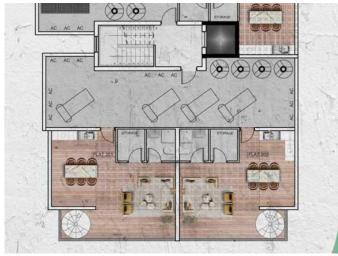

## Penthouse in Livadia for sale

This is a residential two-story building of six luxurious apartments in the heart of Larnaca where it is within walking distance to Supermarkets, restaurants, coffee shops, Bakeries, pharmacies & all other amenities. Six Apartments, three of them are **two bedrooms & two bathrooms** and the other three are Penthouses All of them have a large living room unified with the kitchen. Moreover, there are big verandas with an unobscured view overlooking to Larnaca downtown & each flat benefits from a storage room at the ground floor with covered car parking. The three penthouses benefit privately from a huge roof garden which they can reach it through the elevator or through internal marble stairs & they have an additional bathroom with a Granite Barbecue area.