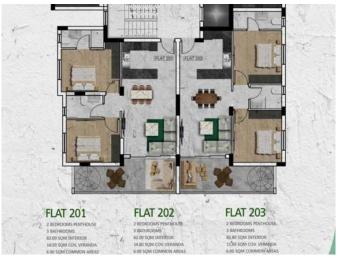

## Penthouse in Livadia for sale

This is a residential two-story building of six luxurious apartments in the heart of Larnaca where it is within walking distance to Supermarkets, restaurants, coffee shops, Bakeries, pharmacies & all other amenities. Six Apartments, three of them are **two bedrooms & two bathrooms** and the other three are Penthouses All of them have a large living room unified with the kitchen. Moreover, there are big verandas with an unobscured view overlooking to Larnaca downtown & each flat benefits from a storage room at the ground floor with covered car parking. The three penthouses benefit privately from a huge roof garden which they can reach it through the elevator or through internal marble stairs & they have an additional bathroom with a Granite Barbecue area.