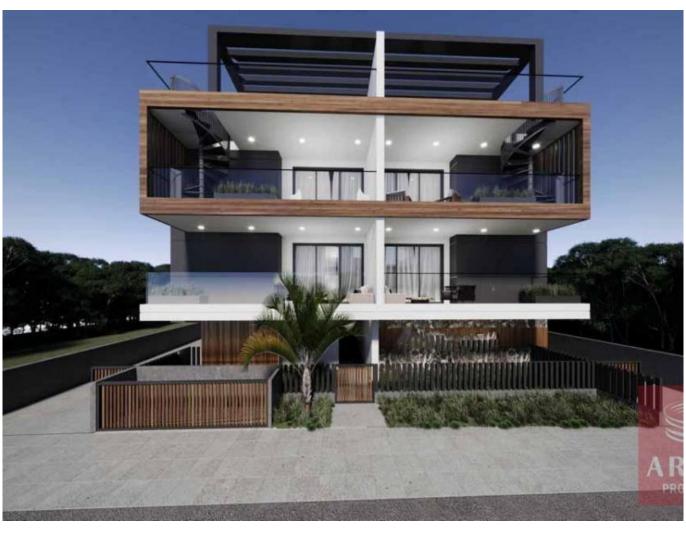

## Penthouse in Livadia for sale

This is a residential two-story building of six luxurious apartments in the heart of Larnaca where it is within walking distance to Supermarkets, restaurants, coffee shops, Bakeries, pharmacies & all other amenities. Six Apartments, three of them are **two bedrooms & two bathrooms** and the other three are Penthouses All of them have a large living room unified with the kitchen. Moreover, there are big verandas with an unobscured view overlooking to Larnaca downtown & each flat benefits from a storage room at the ground floor with covered car parking. The three penthouses benefit privately from a huge roof garden which they can reach it through the elevator or through internal marble stairs & they have an additional bathroom with a Granite Barbecue area.