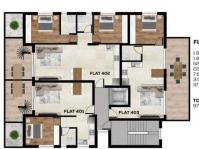

#### FLAT 402

3 BEDROOMS
3 BATHROOMS
7.6 SOM INTERIOR
2.8 SOM COVERED VERAND/
31.8 SOM ROOF GARDEN
16 SOM COMMON AREA
2.9 SOM STORAGE AREA
2.00 SOM PARKING SPACE

#### 74.7 SQM

#### FLAT 40:

2 BEDROOMS
2 BATHROOMS
50.9 SQM INTERIOR
12.8 SQM COVERED VERAND,
59.3 SQM ROOF GARDEN
7.6 SQM COMMON AREA
2.9 SQM STORAGE AREA
12.00 SQM PARKING SPACE

TOTAL AREA: 145.5 SQM

1 BEDROOM 1 BATHROOM 52.8 SOM INTERIOR 22.4 SOM COVERED VERAND 7.6 SOM COMMON AREA 3.05 SOM STORAGE AREA

OTAL AREA: 7.85 SOM

#### :LAT 40

BEDROOMS
BATHROOMS
7.6 SOM INTERIOR
2.8 SOM COVERED VERAND
1.8 SOM COOF GARDEN
6 SOM COMMON AREA
29 SOM STORAGE AREA
2.00 SOM PARKING SPACE

### OTAL AREA:

#### LAT 40

BEDROOMS
BATHROOMS
DISSINGTERIOR
BISSINGTERIOR
BISSINGTERI

OTAL AREA: 45.5 SQM

.....