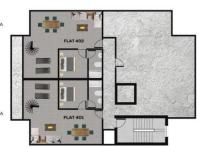

#### FLAT 402

3 BEDROOMS
3 BATHROOMS
7.6 SOM INTERIOR
2.8 SOM COVERED VERAND/
31.8 SOM ROOF GARDEN
16 SOM COMMON AREA
2.9 SOM STORAGE AREA
2.00 SOM PARKING SPACE

#### FLAT 40:

2 BEDROOMS
2 BATHROOMS
50.9 SQM INTERIOR
12.8 SQM COVERED VERAND,
59.3 SQM ROOF GARDEN
7.6 SQM COMMON AREA
2.9 SQM STORAGE AREA
12.00 SQM PARKING SPACE

TOTAL AREA: 145.5 SQM

1 BEDROOM 1 BATHROOM 52.8 SOM INTERIOR 22.4 SOM COVERED VERAND 7.6 SOM COMMON AREA 3.05 SOM STORAGE AREA

#### :LAT 40

BEDROOMS
BATHROOMS
7.6 SOM INTERIOR
2.8 SOM COVERED VERAND
1.8 SOM COOF GARDEN
6 SOM COMMON AREA
29 SOM STORAGE AREA
2.00 SOM PARKING SPACE

#### LAT 40

BEDROOMS
BATHROOMS
DISSINGTERIOR
BISSINGTERIOR
BISSINGTERI

OTAL AREA: 45.5 SQM

.....