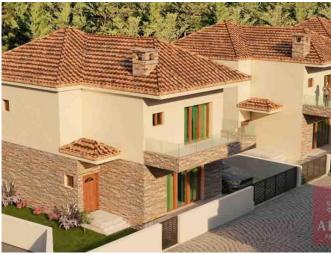

| Property Code: | ar6945             | Type:          | Sale - House/Villa |
|----------------|--------------------|----------------|--------------------|
| Location:      | Larnaca - Pyla     | Internal Area: | 140 m <sup>2</sup> |
| Plot Area:     | 150 m <sup>2</sup> | Bedrooms:      | 2                  |
| Bathrooms:     | 2                  | Year of        | 2023               |
| Status:        | Under Construction | construction:  |                    |

## **Property features:**

Communal Pool Detached

## **NEW Project in Pyla**

150 Meters away from the Principle Highway, 13 Minutes away from Larnaca International Airport, 25 Minutes away from Ayia Napa, 2 Minutes away from the Sea, and 1 Kilometer away from the University of Central Lancashire UCLan, this Project is mainly close to everything. The project consists of 2 and 3 bedrooms villas.