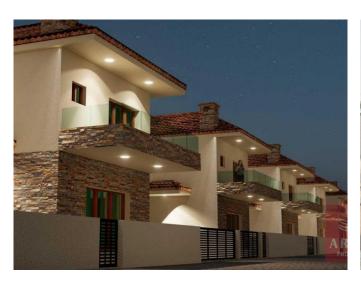

| Property Code: | ar6945             | Type:          | Sale - House/Villa |
|----------------|--------------------|----------------|--------------------|
| Location:      | Larnaca - Pyla     | Internal Area: | 140 m <sup>2</sup> |
| Plot Area:     | 150 m <sup>2</sup> | Bedrooms:      | 2                  |
| Bathrooms:     | 2                  | Year of        | 2023               |
| Status:        | Under Construction | construction:  |                    |

## **Property features:**

Communal Pool Detached

## **NEW Project in Pyla**

150 Meters away from the Principle Highway, 13 Minutes away from Larnaca International Airport, 25 Minutes away from Ayia Napa, 2 Minutes away from the Sea, and 1 Kilometer away from the University of Central Lancashire UCLan, this Project is mainly close to everything. The project consists of 2 and 3 bedrooms villas.