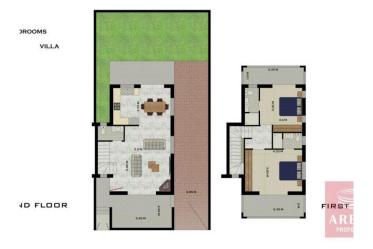

| Property Code: | ar6945             | Type:          | Sale - House/Villa |
|----------------|--------------------|----------------|--------------------|
| Location:      | Larnaca - Pyla     | Internal Area: | 140 m <sup>2</sup> |
| Plot Area:     | 150 m <sup>2</sup> | Bedrooms:      | 2                  |
| Bathrooms:     | 2                  | Year of        | 2023               |
| Status:        | Under Construction | construction:  |                    |

## **NEW Project in Pyla**

150 Meters away from the Principle Highway, 13 Minutes away from Larnaca International Airport, 25 Minutes away from Ayia Napa, 2 Minutes away from the Sea, and 1 Kilometer away from the University of Central Lancashire UCLan, this Project is mainly close to everything. The project consists of 2 and 3 bedrooms villas.