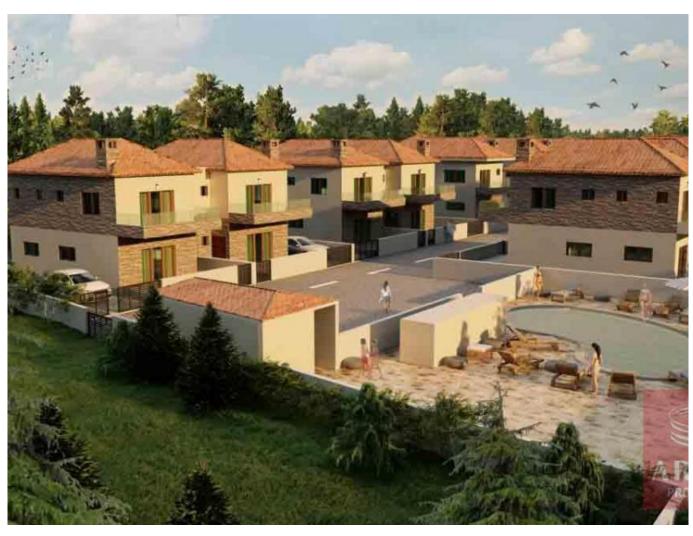

| Property Code: | ar6945             | Type:          | Sale - House/Villa |
|----------------|--------------------|----------------|--------------------|
| Location:      | Larnaca - Pyla     | Internal Area: | 140 m <sup>2</sup> |
| Plot Area:     | 150 m <sup>2</sup> | Bedrooms:      | 2                  |
| Bathrooms:     | 2                  | Year of        | 2023               |
| Status:        | Under Construction | construction:  |                    |

## **Property features:**

Communal Pool Detached

## **NEW Project in Pyla**

150 Meters away from the Principle Highway, 13 Minutes away from Larnaca International Airport, 25 Minutes away from Ayia Napa, 2 Minutes away from the Sea, and 1 Kilometer away from the University of Central Lancashire UCLan, this Project is mainly close to everything. The project consists of 2 and 3 bedrooms villas.