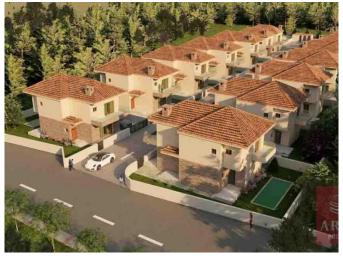

| Property Code: | ar6945             | Type:          | Sale - House/Villa |
|----------------|--------------------|----------------|--------------------|
| Location:      | Larnaca - Pyla     | Internal Area: | 140 m <sup>2</sup> |
| Plot Area:     | 150 m <sup>2</sup> | Bedrooms:      | 2                  |
| Bathrooms:     | 2                  | Year of        | 2023               |
| Status:        | Under Construction | construction:  |                    |

## **Property features:**

Communal Pool Detached

## **NEW Project in Pyla**

150 Meters away from the Principle Highway, 13 Minutes away from Larnaca International Airport, 25 Minutes away from Ayia Napa, 2 Minutes away from the Sea, and 1 Kilometer away from the University of Central Lancashire UCLan, this Project is mainly close to everything. The project consists of 2 and 3 bedrooms villas.