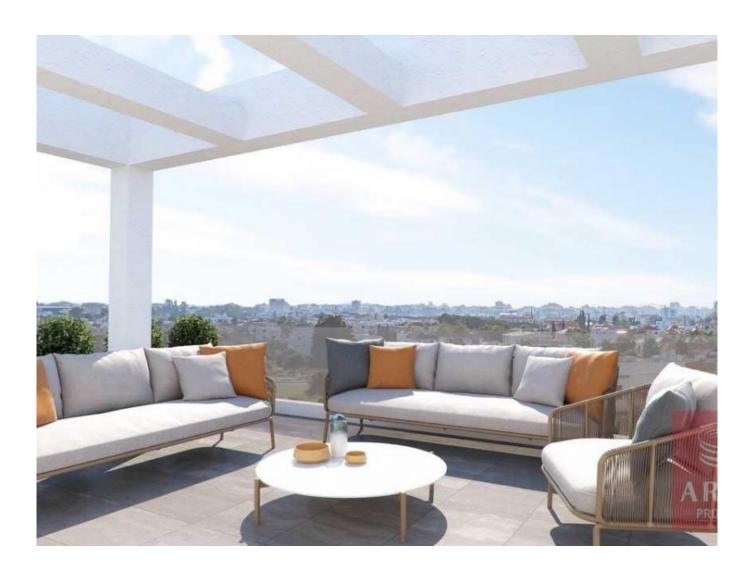

## **Property features:**

3rd Floor Apartment Covered Parking Elevator Penthouse
Roof Garden Storage Top Floor Apartment

## **Apartments in Livadia for sale**

Six 2-bedroom apartments positioned on three floors with the top-floor units with Roof Garden and Photovoltaic benefits. DETAILS:

1.16km from the sea

1500m/5-minute drive from New Marina

South-facing buildings bring natural light into the rooms

next to green area

cul-de-sac project

south facing Verandas

Allocated covered parking and Storage

High-quality KONE Elevator

Free of the mortgage. This a great opportunity in this up-and-coming area of Larnaca that should not be missed!