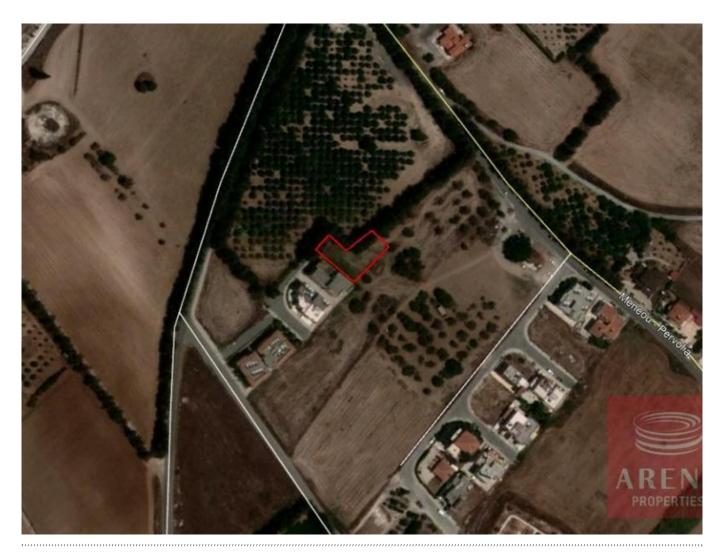

| <b>Property Code:</b> | ar7143           | Type:      | Sale - Land        |  |
|-----------------------|------------------|------------|--------------------|--|
| Location:             | Larnaca - Meneou | Plot Area: | 926 m <sup>2</sup> |  |
| Property features:    |                  |            |                    |  |
| Residential Land      | Title Deeds      |            |                    |  |
|                       |                  |            |                    |  |

## **Description:**

## Land in Meneou for sale

This is a plot in Meneou, Larnaca. The land has an area of 926sqm and benefits from c. 13m road frontage along a registered road on its north border. The immediate area comprises residential developments and undeveloped parcels of land. The asset falls within commercial planning zone  $E\beta7\gamma$  with 90% building density, 50% coverage, 2 floors and a maximum height of 10m. THE PRICE IS SUBJECT TO VAT.