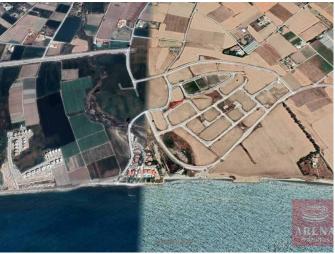

## Tourist plot in Kiti

Touristic plot with a total area of 939 sqm located in an idyllic, quiet coastal area of Kiti and Pervolia Village, southwest of Larnaca city. The property is adjacent to a public road on its southeastern boundary at a distance of 3.5km northwest of the Pharos area and the E-Hotel and at a distance of 1.9km southeast of the Larnaca-Zygi coastal road. As a plot, it has a rather irregular shape with a frontage of 50 meters (approximately). Its surface is flat and even. It is noted that the plot offers an uninterrupted sea view. The asset falls within the Touristic Planning Zone  $T2\alpha$ , with the following density and coverage coefficients: Hotels: building density coefficient of 45% and a coverage coefficient of 20% over 3 floors, and with 13.10 meters max height. Tourist Villages/Tourist Residential Units: building density coefficient of 40% and a coverage coefficient of 20% over 2 floors, and with 8.30 meters max height. Residential: building density coefficient of 20% and a coverage coefficient of 20% over 2 floors, and with 8.30 meters max height. THE PRICE IS SUBJECT TO VAT.