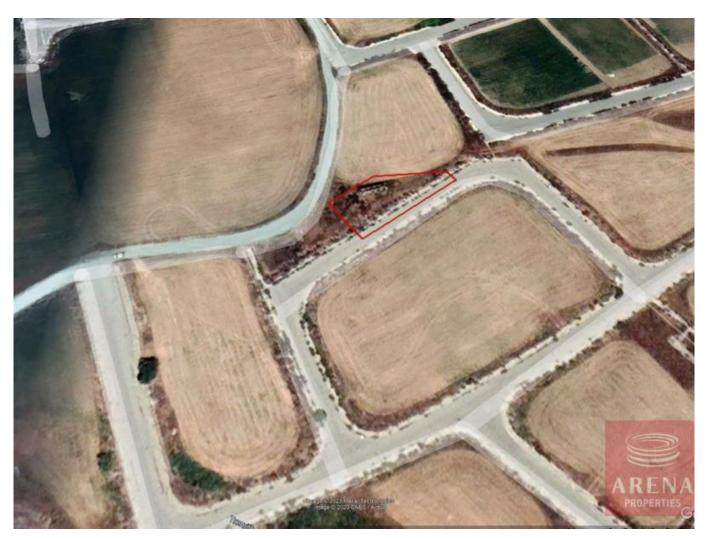

| <b>Property Code:</b>   | ar7174         | Type:      | Sale - Land        |  |
|-------------------------|----------------|------------|--------------------|--|
| Location:               | Larnaca - Kiti | Plot Area: | 939 m <sup>2</sup> |  |
| <b>Property feature</b> | s:             |            |                    |  |
| Title Deeds             | Tourist Land   |            |                    |  |
| Description:            |                |            |                    |  |

## Tourist plot in Kiti

Touristic plot with a total area of 939 sqm located in an idyllic, quiet coastal area of Kiti and Pervolia Village, southwest of Larnaca city. The property is adjacent to a public road on its southeastern boundary at a distance of 3.5km northwest of the Pharos area and the E-Hotel and at a distance of 1.9km southeast of the Larnaca-Zygi coastal road. As a plot, it has a rather irregular shape with a frontage of 50 meters (approximately). Its surface is flat and even. It is noted that the plot offers an uninterrupted sea view. The asset falls within the Touristic Planning Zone  $T2\alpha$ , with the following density and coverage coefficients: Hotels: building density coefficient of 45% and a coverage coefficient of 20% over 3 floors, and with 13.10 meters max height. Tourist Villages/Tourist Residential Units: building density coefficient of 40% and a coverage coefficient of 20% over 2 floors, and with 8.30 meters max height. Residential: building density coefficient of 20% and a coverage coefficient of 20% over 2 floors, and with 8.30 meters max height. THE PRICE IS SUBJECT TO VAT.