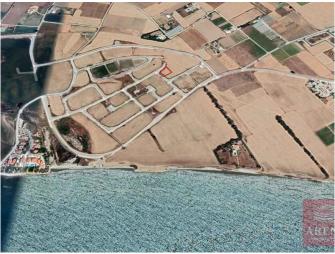

Property Code: ar7179

Location: Larnaca - Pervolia

Plot Area: 1100 m²

Property features:

Title Deeds

Tourist Land

Description:

## Land in Pervolia for sale

Touristic plot with a total area of 1.100 sqm located in an idyllic, quiet coastal area of Kiti and Pervolia Village, southwest of Larnaca city. The property is adjacent to a public road on its western boundary at a distance of 3.5km northwest of the Pharos area and the E-Hotel and at a distance of 1.9km southeast of the Larnaca-Zygi coastal road. As a plot, it has a corner location and a rather rectangular shape with a frontage of 68 meters (approximately). Its surface is flat and even. It is noted that the plot offers an uninterrupted sea view. The asset falls within the Touristic Planning Zone  $T2\alpha$ , with the following density and coverage coefficients: Hotels: building density coefficient of 45% and a coverage coefficient of 20% over 3 floors, and with 13.10 meters max height. Tourist Villages/Tourist Residential Units: building density coefficient of 40% and a coverage coefficient of 20% over 2 floors, and with 8.30 meters max height. Residential: building density coefficient of 20% and a coverage coefficient of 20% over 2 floors, and with 8.30 meters max height. THE PRICE IS SUBJECT TO VAT.