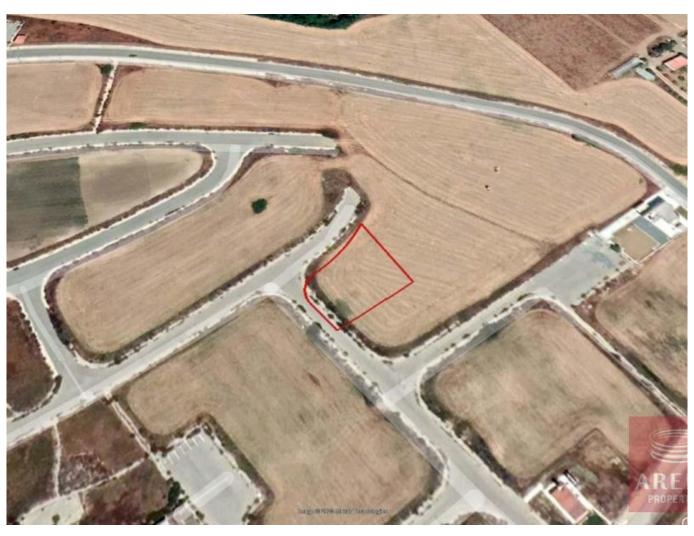

Property Code: ar7179

Location: Larnaca - Pervolia

Plot Area: 1100 m²

Property features:

Title Deeds

Tourist Land

Description:

## Land in Pervolia for sale

Touristic plot with a total area of 1.100 sqm located in an idyllic, quiet coastal area of Kiti and Pervolia Village, southwest of Larnaca city. The property is adjacent to a public road on its western boundary at a distance of 3.5km northwest of the Pharos area and the E-Hotel and at a distance of 1.9km southeast of the Larnaca-Zygi coastal road. As a plot, it has a corner location and a rather rectangular shape with a frontage of 68 meters (approximately). Its surface is flat and even. It is noted that the plot offers an uninterrupted sea view. The asset falls within the Touristic Planning Zone  $T2\alpha$ , with the following density and coverage coefficients: Hotels: building density coefficient of 45% and a coverage coefficient of 20% over 3 floors, and with 13.10 meters max height. Tourist Villages/Tourist Residential Units: building density coefficient of 40% and a coverage coefficient of 20% over 2 floors, and with 8.30 meters max height. Residential: building density coefficient of 20% and a coverage coefficient of 20% over 2 floors, and with 8.30 meters max height. THE PRICE IS SUBJECT TO VAT.