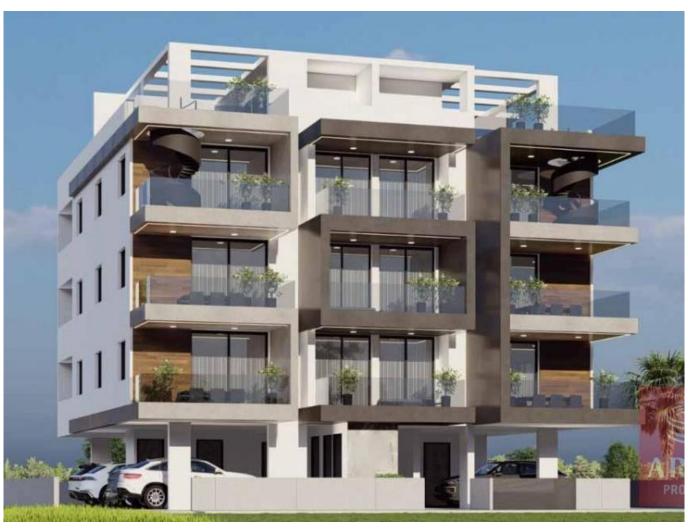

## Penthouse for sale in Larnaca

This is a new residential project located in the very exclusive and prestigious NEW MARINA area in Larnaca. With only 300 meters from the beach and the New Marina of Larnaca, and 1KM from the American University of Cyprus, private schools and supermarkets, this new project offers you the perfect location. The project boasts Six two-bedroom apartments and Three one-bedroom apartments - all with spacious and contemporary living areas. There are three apartments per floor - ensuring optimum privacy for potential buyers. Top-floor apartments benefit from individual private and luxury roof gardens with amazing views of the lovely neighbourhood and the sea. Each apartment from the first to the third floor has one parking bay and a storage room. The modern design makes excellent use of features like top-quality Italian ceramic finish, unique glass balconies and clever layout of living areas designed to offer optional space and privacy. The project will have an energy efficiency of grade "A" since photovoltaic panels will be installed on the roof in order to produce renewable energy. The photovoltaic panels through "net metering" will make sure owners benefit from significant savings in electricity consumption.