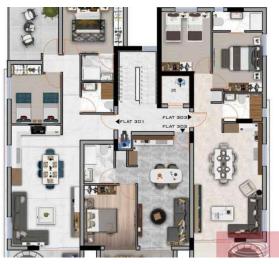

## Penthouse for sale in Larnaca

This is a new residential project located in the very exclusive and prestigious NEW MARINA area in Larnaca. With only 300 meters from the beach and the New Marina of Larnaca, and 1KM from the American University of Cyprus, private schools and supermarkets, this new project offers you the perfect location. The project boasts Six two-bedroom apartments and Three one-bedroom apartments - all with spacious and contemporary living areas. There are three apartments per floor - ensuring optimum privacy for potential buyers. Top-floor apartments benefit from individual private and luxury roof gardens with amazing views of the lovely neighbourhood and the sea. Each apartment from the first to the third floor has one parking bay and a storage room. The modern design makes excellent use of features like top-quality Italian ceramic finish, unique glass balconies and clever layout of living areas designed to offer optional space and privacy. The project will have an energy efficiency of grade "A" since photovoltaic panels will be installed on the roof in order to produce renewable energy. The photovoltaic panels through "net metering" will make sure owners benefit from significant savings in electricity consumption.