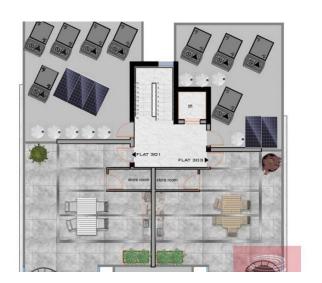

## Penthouse for sale in Larnaca

This is a new residential project located in the very exclusive and prestigious NEW MARINA area in Larnaca. With only 300 meters from the beach and the New Marina of Larnaca, and 1KM from the American University of Cyprus, private schools and supermarkets, this new project offers you the perfect location. The project boasts Six two-bedroom apartments and Three one-bedroom apartments - all with spacious and contemporary living areas. There are three apartments per floor - ensuring optimum privacy for potential buyers. Top-floor apartments benefit from individual private and luxury roof gardens with amazing views of the lovely neighbourhood and the sea. Each apartment from the first to the third floor has one parking bay and a storage room. The modern design makes excellent use of features like top-quality Italian ceramic finish, unique glass balconies and clever layout of living areas designed to offer optional space and privacy. The project will have an energy efficiency of grade "A" since photovoltaic panels will be installed on the roof in order to produce renewable energy. The photovoltaic panels through "net metering" will make sure owners benefit from significant savings in electricity consumption.