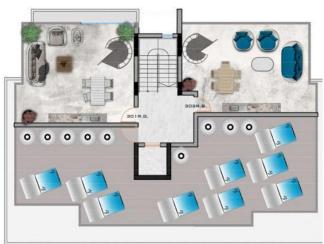

ng areas. There are three apartments per floor - ensuring optimum privacy for potential buyers. Top-floor apartments benefit from individual private and luxury roof gardens with amazing views of the lovely neighbourhood and the sea. Each apartment from the first to the third floor has one parking bay and a storage room. The modern design makes excellent use of features like top-quality Italian ceramic finish, unique glass balconies and clever layout of living areas designed to offer optional space and privacy. The project will have an energy efficiency of grade "A" since photovoltaic panels will be installed on the roof in order to produce renewable energy. The photovoltaic panels through "net metering" will make sure owners benefit from significant savings in electricity consumption