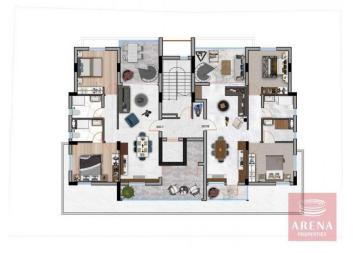

## **Apartments for sale in Larnaca**

Storage

With only 1.5 km from the beach and the New Marina of Larnaca, and 1KM from the American University of Cyprus, private schools and supermarkets, this new project offers you the perfect location. The project boasts Six two-bedroom apartments and Three one-bedroom apartments - all with spacious and contemporary living areas. There are three apartments per floor - ensuring optimum privacy for potential buyers. Top-floor apartments benefit from individual private and luxury roof gardens with amazing views of the lovely neighbourhood and the sea. Each apartment from the first to the third floor has one parking bay and a storage room. The modern design makes excellent use of features like top-quality Italian ceramic finish, unique glass balconies and clever layout of living areas designed to offer optional space and privacy. The project will have an energy efficiency of grade "A" since photovoltaic panels will be installed on the roof in order to produce renewable energy. The photovoltaic panels through "net metering" will make sure owners benefit from significant savings in electricity consumption