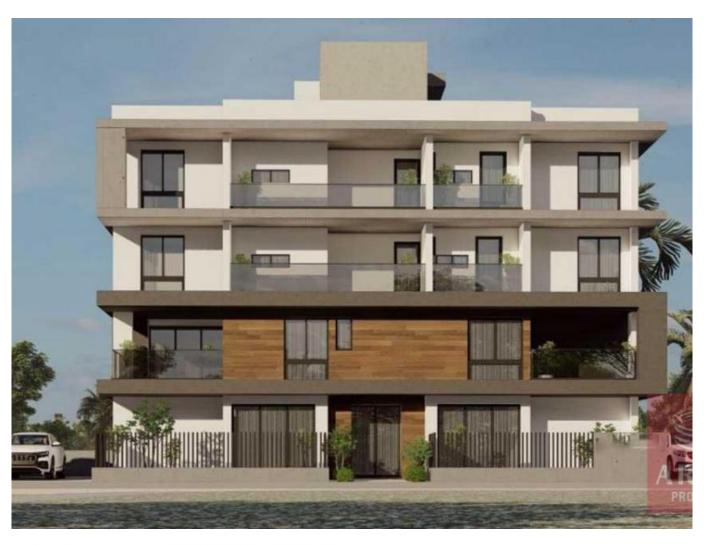

## **Apartments for sale in Larnaca**

Storage

With only 1.5 km from the beach and the New Marina of Larnaca, and 1KM from the American University of Cyprus, private schools and supermarkets, this new project offers you the perfect location. The project boasts Six two-bedroom apartments and Three one-bedroom apartments - all with spacious and contemporary living areas. There are three apartments per floor - ensuring optimum privacy for potential buyers. Top-floor apartments benefit from individual private and luxury roof gardens with amazing views of the lovely neighbourhood and the sea. Each apartment from the first to the third floor has one parking bay and a storage room. The modern design makes excellent use of features like top-quality Italian ceramic finish, unique glass balconies and clever layout of living areas designed to offer optional space and privacy. The project will have an energy efficiency of grade "A" since photovoltaic panels will be installed on the roof in order to produce renewable energy. The photovoltaic panels through "net metering" will make sure owners benefit from significant savings in electricity consumption