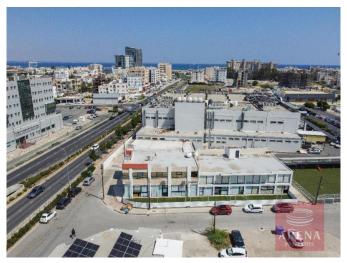

## **Building in Larnaca for sale**

Commercial building in a central and lively location in Chrysopolitissa Quarter in Larnaca Municipality. It is ideally situated close to many amenities and services such as supermarkets, shops, restaurants, schools etc. In addition, it enjoys excellent access to the Town Center. The building is situated on 2 abutting plots (commercial zone Eb2 and residential zone Ka4) with a total land area of 974 sqm. It is noted that the building was constructed in 2 phases (around 1980 and 1992 respectively). In addition, circa 2017, the building was issued with a Planning Permit for the conversion of the building into a kindergarten and it was fully renovated. The building as a unified property is detached and split into 2 parts comprising of a two-story building and a ground-floor building with a mezzanine. The building has a total covered area of 700sqm and a mezzanine of 265sqm. It is noted that the property is rented for €2,333/month and the rental agreement expires on 31/08/2026.