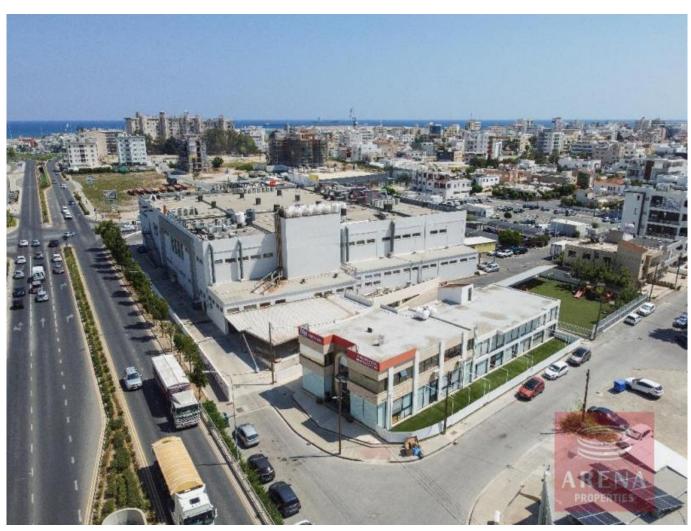

## **Building in Larnaca for sale**

Commercial building in a central and lively location in Chrysopolitissa Quarter in Larnaca Municipality. It is ideally situated close to many amenities and services such as supermarkets, shops, restaurants, schools etc. In addition, it enjoys excellent access to the Town Center. The building is situated on 2 abutting plots (commercial zone Eb2 and residential zone Ka4) with a total land area of 974 sqm. It is noted that the building was constructed in 2 phases (around 1980 and 1992 respectively). In addition, circa 2017, the building was issued with a Planning Permit for the conversion of the building into a kindergarten and it was fully renovated. The building as a unified property is detached and split into 2 parts comprising of a two-story building and a ground-floor building with a mezzanine. The building has a total covered area of 700sqm and a mezzanine of 265sqm. It is noted that the property is rented for €2,333/month and the rental agreement expires on 31/08/2026.