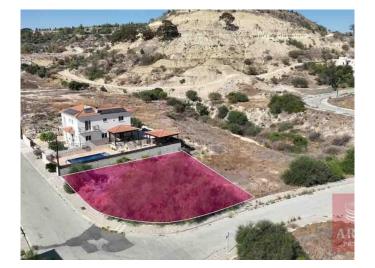

## Plot in Oroklini for sale

Corner residential plot with sea views, extending to about 575 sq.m. in total is situated in Oroklini, Larnaca. The property has a square shape with a flat surface and access is via two registered roads with total frontage of approximately 46m. The asset is located approximately 1km to the community centre, approximately 1.3km to the motorway and approximately 2.2km to the beach. The property falls within Zone H3, with a building coefficient of 60%, coverage of 35%, and permission for 2 floors (8.3m) of construction.