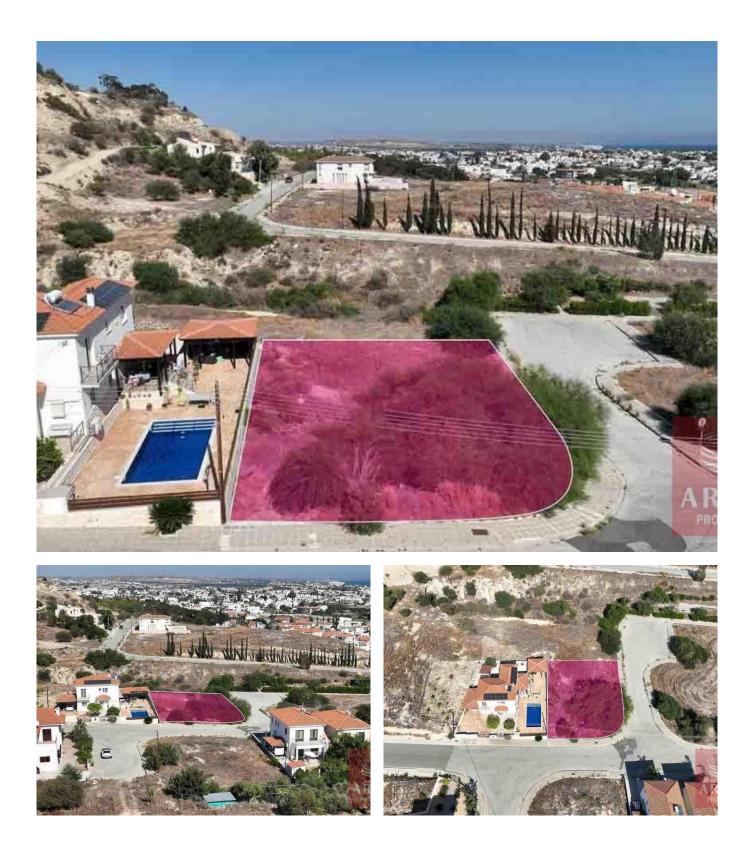

## Plot in Oroklini for sale

Corner residential plot with sea views, extending to about 575 sq.m. in total is situated in Oroklini, Larnaca. The property has a square shape with a flat surface and access is via two registered roads with total frontage of approximately 46m. The asset is located approximately 1km to the community centre, approximately 1.3km to the motorway and approximately 2.2km to the beach. The property falls within Zone H3, with a building coefficient of 60%, coverage of 35%, and permission for 2 floors (8.3m) of construction.