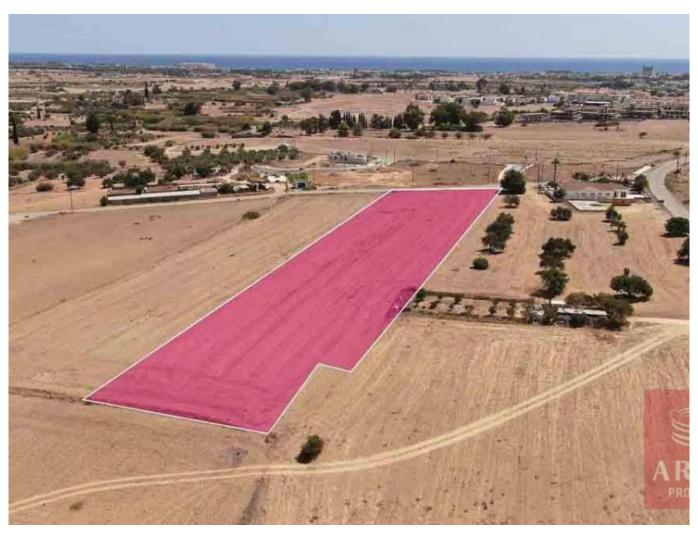

## Residential land in Oroklini for sale

Sea view residential field, extending to about 7.676 sq.m. in total is situated in Oroklini, Larnaca. The property has a rectangular shape with a flat surface. Access is via a registered road with a total road frontage of approximately 37m. The asset is located approximately 2.2km north from the Ammochostos- Larnaca motorway and 1km northeast from Oroklini Centre. The property falls within Zone H3, with a building coefficient of 60%, coverage of 35%, and permission for 2 floors (8.3m) of construction.