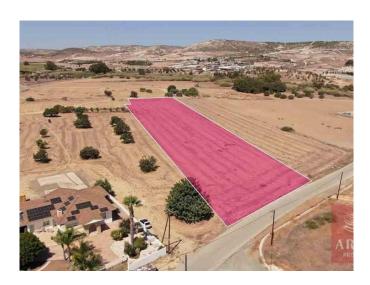

## Residential land in Oroklini for sale

Sea view residential field, extending to about 7.676 sq.m. in total is situated in Oroklini, Larnaca. The property has a rectangular shape with a flat surface. Access is via a registered road with a total road frontage of approximately 37m. The asset is located approximately 2.2km north from the Ammochostos- Larnaca motorway and 1km northeast from Oroklini Centre. The property falls within Zone H3, with a building coefficient of 60%, coverage of 35%, and permission for 2 floors (8.3m) of construction.