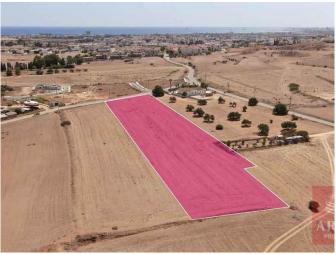

## Residential land in Oroklini for sale

Sea view residential field, extending to about 7.676 sq.m. in total is situated in Oroklini, Larnaca. The property has a rectangular shape with a flat surface. Access is via a registered road with a total road frontage of approximately 37m. The asset is located approximately 2.2km north from the Ammochostos- Larnaca motorway and 1km northeast from Oroklini Centre. The property falls within Zone H3, with a building coefficient of 60%, coverage of 35%, and permission for 2 floors (8.3m) of construction.