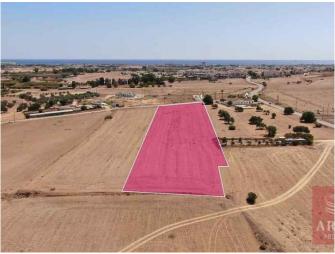

## Residential land in Oroklini for sale

Sea view residential field, extending to about 7.676 sq.m. in total is situated in Oroklini, Larnaca. The property has a rectangular shape with a flat surface. Access is via a registered road with a total road frontage of approximately 37m. The asset is located approximately 2.2km north from the Ammochostos- Larnaca motorway and 1km northeast from Oroklini Centre. The property falls within Zone H3, with a building coefficient of 60%, coverage of 35%, and permission for 2 floors (8.3m) of construction.