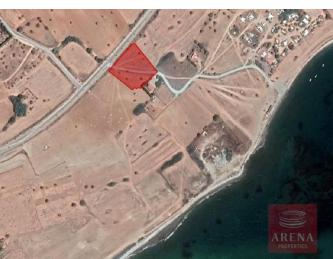

## **Tourist Land in Mazotos**

The property for sale is a tourist field that lies within the administrative boundaries of Mazotos village, in the Larnaca district. The field is located, 800m southeast of the connection road Kiti - Mazotos, close to Camel Park and approximately 270m northwest from the sea. The immediate vicinity of the property mainly consists of empty tourist and agricultural fields and some individual holiday houses as well. The field has a regular shape, and an even land surface and abuts the connection road Mazotos - Pervolia with a total frontage of 80m. Note that a pathway/dirt road is crossing the field. The property is suitable for the division of plots or large touristic/residential development.