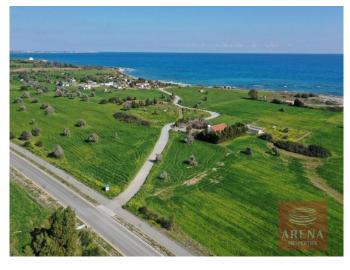

## **Tourist Land in Mazotos**

The property for sale is a tourist field that lies within the administrative boundaries of Mazotos village, in the Larnaca district. The field is located, 800m southeast of the connection road Kiti - Mazotos, close to Camel Park and approximately 270m northwest from the sea. The immediate vicinity of the property mainly consists of empty tourist and agricultural fields and some individual holiday houses as well. The field has a regular shape, and an even land surface and abuts the connection road Mazotos - Pervolia with a total frontage of 80m. Note that a pathway/dirt road is crossing the field. The property is suitable for the division of plots or large touristic/residential development.