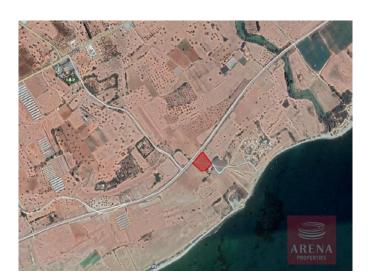

## **Tourist Land in Mazotos**

The property for sale is a tourist field that lies within the administrative boundaries of Mazotos village, in the Larnaca district. The field is located, 800m southeast of the connection road Kiti - Mazotos, close to Camel Park and approximately 270m northwest from the sea. The immediate vicinity of the property mainly consists of empty tourist and agricultural fields and some individual holiday houses as well. The field has a regular shape, and an even land surface and abuts the connection road Mazotos - Pervolia with a total frontage of 80m. Note that a pathway/dirt road is crossing the field. The property is suitable for the division of plots or large touristic/residential development.