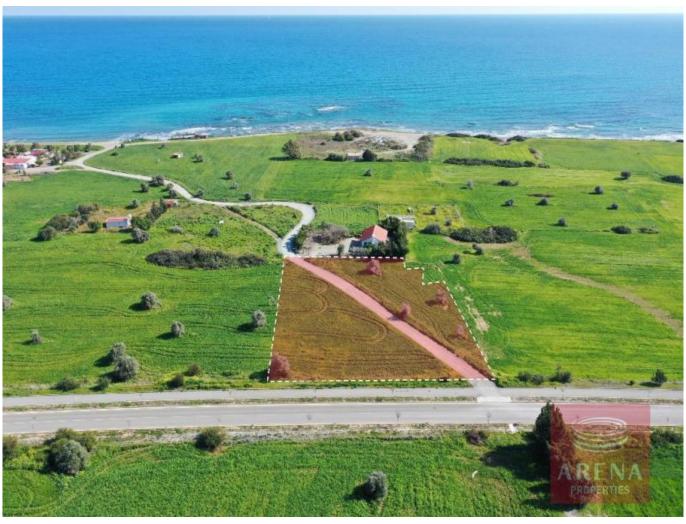

## **Tourist Land in Mazotos**

The property for sale is a tourist field that lies within the administrative boundaries of Mazotos village, in the Larnaca district. The field is located, 800m southeast of the connection road Kiti - Mazotos, close to Camel Park and approximately 270m northwest from the sea. The immediate vicinity of the property mainly consists of empty tourist and agricultural fields and some individual holiday houses as well. The field has a regular shape, and an even land surface and abuts the connection road Mazotos - Pervolia with a total frontage of 80m. Note that a pathway/dirt road is crossing the field. The property is suitable for the division of plots or large touristic/residential development.