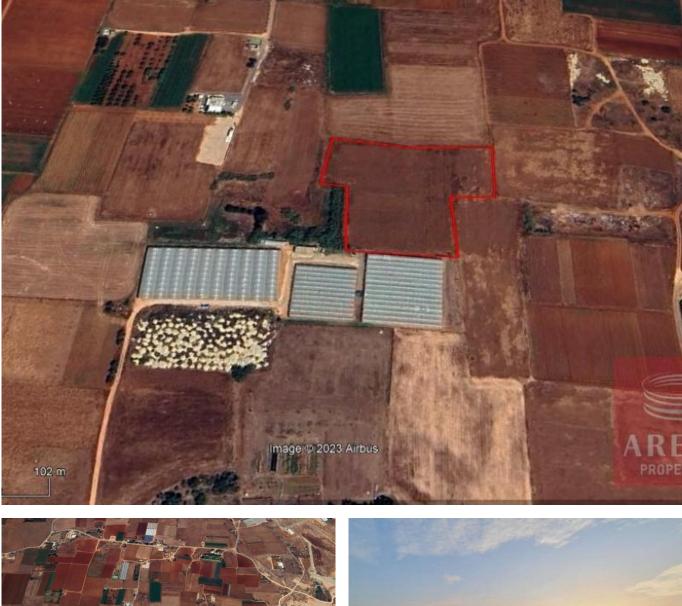

## **Sotira Properties**

Agricultural field in Sotira Municipality of Famagusta District. It is situated at a distance approximately 2.8km southwest of the Municipality center and approximately 1 km south of Sotira – Liopetri road connection.

It has an irregular shape with an even surface and it is landlocked. The property is located approximately 200 meters north of the nearest registered road.

The property falls within the Agricultural Zone  $\Gamma\alpha 2,$  having a building density of 6%.