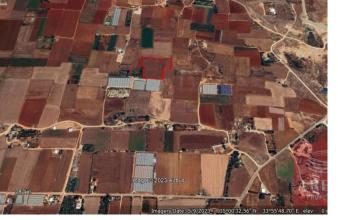

## **Sotira Properties**

Agricultural field in Sotira Municipality of Famagusta District. It is situated at a distance approximately 2.8km southwest of the Municipality center and approximately 1 km south of Sotira – Liopetri road connection.

It has an irregular shape with an even surface and it is landlocked. The property is located approximately 200 meters north of the nearest registered road.

The property falls within the Agricultural Zone  $\Gamma\alpha 2,$  having a building density of 6%.