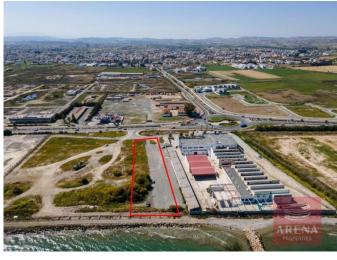

## Land in Chrysopolitissa for sale

The property is a seafront commercial plot in Chrysopolitissa. It is located in the area of former Refineries, along Ammochostou avenue and next to the American University of Cyprus. It has an area of 3,590sqm and 30m road frontage. It falls within the ZEAA planning zone, one of the most generous planning zones of the new area plan. The ZEAA zone allows for residential, touristic, office, leisure, and commercial uses, as well as for any other uses that are deemed aligned to the character of the area with a maximum allowable height of 68m/15 floors. The allowable building density begins at 100% but can be increased through selected incentives which are either exclusive or non-exclusive to the Area Plan. The property is in the heart of the new area to be developed. It is surrounded by a vast number of new constructions and amenities following the ongoing projects of the Larnaca Marina and Port as well as the announcement for the development of the Land of Tomorrow project.