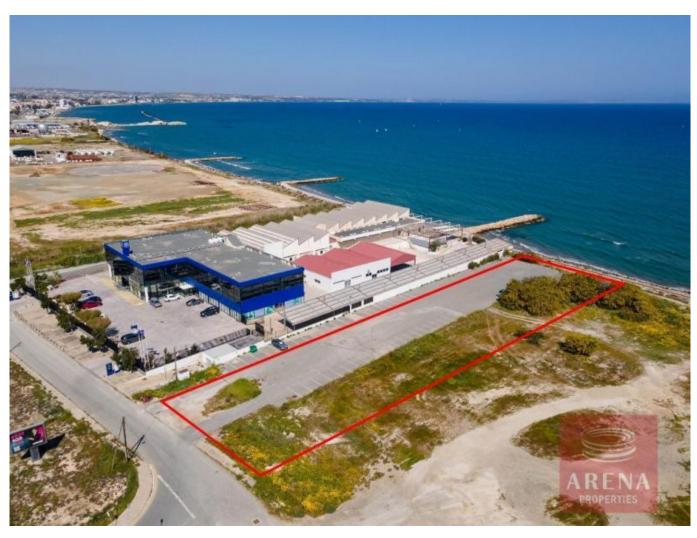

## Land in Chrysopolitissa for sale

The property is a seafront commercial plot in Chrysopolitissa. It is located in the area of former Refineries, along Ammochostou avenue and next to the American University of Cyprus. It has an area of 3,590sqm and 30m road frontage. It falls within the ZEAA planning zone, one of the most generous planning zones of the new area plan. The ZEAA zone allows for residential, touristic, office, leisure, and commercial uses, as well as for any other uses that are deemed aligned to the character of the area with a maximum allowable height of 68m/15 floors. The allowable building density begins at 100% but can be increased through selected incentives which are either exclusive or non-exclusive to the Area Plan. The property is in the heart of the new area to be developed. It is surrounded by a vast number of new constructions and amenities following the ongoing projects of the Larnaca Marina and Port as well as the announcement for the development of the Land of Tomorrow project.