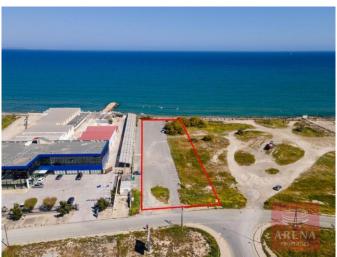

## Land in Chrysopolitissa for sale

The property is a seafront commercial plot in Chrysopolitissa. It is located in the area of former Refineries, along Ammochostou avenue and next to the American University of Cyprus. It has an area of 3,590sqm and 30m road frontage. It falls within the ZEAA planning zone, one of the most generous planning zones of the new area plan. The ZEAA zone allows for residential, touristic, office, leisure, and commercial uses, as well as for any other uses that are deemed aligned to the character of the area with a maximum allowable height of 68m/15 floors. The allowable building density begins at 100% but can be increased through selected incentives which are either exclusive or non-exclusive to the Area Plan. The property is in the heart of the new area to be developed. It is surrounded by a vast number of new constructions and amenities following the ongoing projects of the Larnaca Marina and Port as well as the announcement for the development of the Land of Tomorrow project.