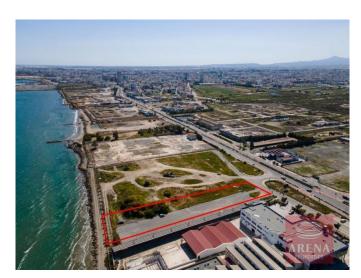

## Land in Chrysopolitissa for sale

The property is a seafront commercial plot in Chrysopolitissa. It is located in the area of former Refineries, along Ammochostou avenue and next to the American University of Cyprus. It has an area of 3,590sqm and 30m road frontage. It falls within the ZEAA planning zone, one of the most generous planning zones of the new area plan. The ZEAA zone allows for residential, touristic, office, leisure, and commercial uses, as well as for any other uses that are deemed aligned to the character of the area with a maximum allowable height of 68m/15 floors. The allowable building density begins at 100% but can be increased through selected incentives which are either exclusive or non-exclusive to the Area Plan. The property is in the heart of the new area to be developed. It is surrounded by a vast number of new constructions and amenities following the ongoing projects of the Larnaca Marina and Port as well as the announcement for the development of the Land of Tomorrow project.