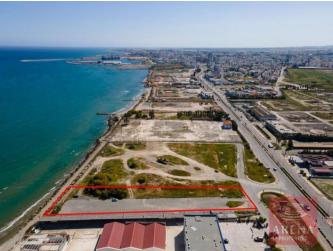

## Land in Chrysopolitissa for sale

The property is a seafront commercial plot in Chrysopolitissa. It is located in the area of former Refineries, along Ammochostou avenue and next to the American University of Cyprus. It has an area of 3,590sqm and 30m road frontage. It falls within the ZEAA planning zone, one of the most generous planning zones of the new area plan. The ZEAA zone allows for residential, touristic, office, leisure, and commercial uses, as well as for any other uses that are deemed aligned to the character of the area with a maximum allowable height of 68m/15 floors. The allowable building density begins at 100% but can be increased through selected incentives which are either exclusive or non-exclusive to the Area Plan. The property is in the heart of the new area to be developed. It is surrounded by a vast number of new constructions and amenities following the ongoing projects of the Larnaca Marina and Port as well as the announcement for the development of the Land of Tomorrow project.