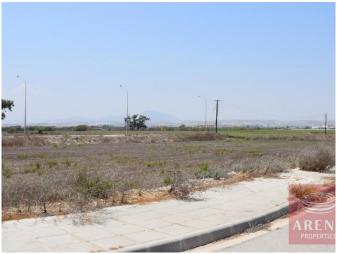

## Plot in Pervolia for sale

Touristic plot with a total area of 980 sqm located in an idyllic, quiet coastal area of Kiti and Pervolia Village, south-west of Larnaca city. The property is adjacent to a public road on its eastern boundary and to a green ar5ea on its western, at a distance of 3.5km north-west of the Pharos area and the E-Hotel and at a distance of 1.9km south-east of the Larnaca-Zygi costal road. As a plot, it has a rather rectangular shape with a frontage of 25 meters (approximately). Its surface is flat and even. It is noted that the plot offers sea views. The asset falls within the Touristic Planning Zone  $T2\alpha$ , with the following density and coverage coefficients: Hotels: building density coefficient of 45% and a coverage coefficient of 20% over 3 floors, and with 13.10 meters max height. Tourist Villages/Tourist Residential Units: building density coefficient of 40% and a coverage coefficient of 20% over 2 floors, and with 8.30 meters max height. Residential: building density coefficient of 20% and a coverage coefficient of 20% over 2 floors, and with 8.30 meters max height.