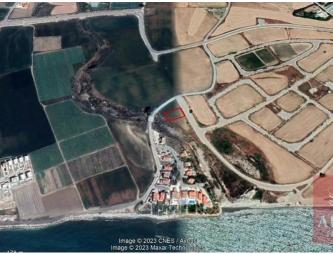

## Plot in Pervolia for sale

Touristic plot with a total area of 980 sqm located in an idyllic, quiet coastal area of Kiti and Pervolia Village, south-west of Larnaca city. The property is adjacent to a public road on its eastern boundary and to a green ar5ea on its western, at a distance of 3.5km north-west of the Pharos area and the E-Hotel and at a distance of 1.9km south-east of the Larnaca-Zygi costal road. As a plot, it has a rather rectangular shape with a frontage of 25 meters (approximately). Its surface is flat and even. It is noted that the plot offers sea views. The asset falls within the Touristic Planning Zone  $T2\alpha$ , with the following density and coverage coefficients: Hotels: building density coefficient of 45% and a coverage coefficient of 20% over 3 floors, and with 13.10 meters max height. Tourist Villages/Tourist Residential Units: building density coefficient of 40% and a coverage coefficient of 20% over 2 floors, and with 8.30 meters max height. Residential: building density coefficient of 20% and a coverage coefficient of 20% over 2 floors, and with 8.30 meters max height.