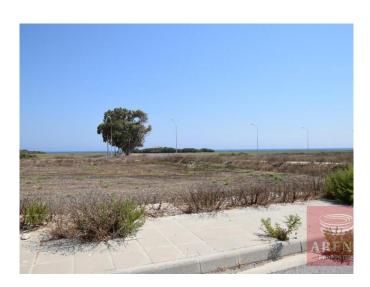

## Plot in Pervolia for sale

Touristic plot with a total area of 980 sqm located in an idyllic, quiet coastal area of Kiti and Pervolia Village, south-west of Larnaca city. The property is adjacent to a public road on its eastern boundary and to a green ar5ea on its western, at a distance of 3.5km north-west of the Pharos area and the E-Hotel and at a distance of 1.9km south-east of the Larnaca-Zygi costal road. As a plot, it has a rather rectangular shape with a frontage of 25 meters (approximately). Its surface is flat and even. It is noted that the plot offers sea views. The asset falls within the Touristic Planning Zone  $T2\alpha$ , with the following density and coverage coefficients: Hotels: building density coefficient of 45% and a coverage coefficient of 20% over 3 floors, and with 13.10 meters max height. Tourist Villages/Tourist Residential Units: building density coefficient of 40% and a coverage coefficient of 20% over 2 floors, and with 8.30 meters max height. Residential: building density coefficient of 20% and a coverage coefficient of 20% over 2 floors, and with 8.30 meters max height.