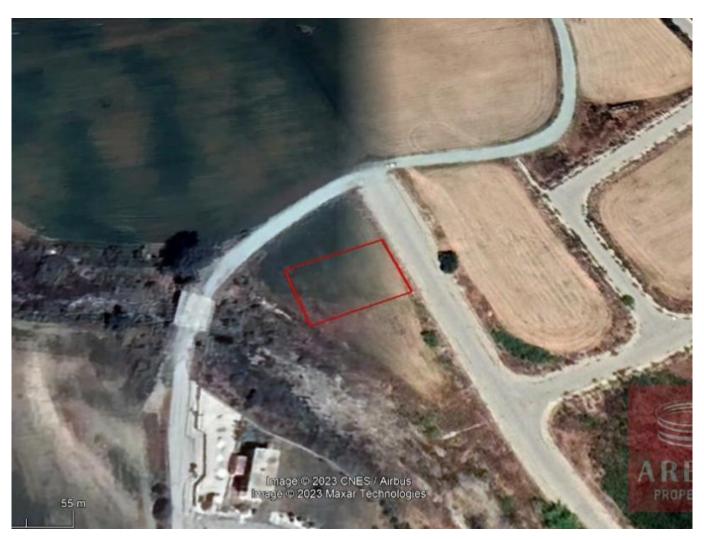

## Plot in Pervolia for sale

Touristic plot with a total area of 980 sqm located in an idyllic, quiet coastal area of Kiti and Pervolia Village, south-west of Larnaca city. The property is adjacent to a public road on its eastern boundary and to a green ar5ea on its western, at a distance of 3.5km north-west of the Pharos area and the E-Hotel and at a distance of 1.9km south-east of the Larnaca-Zygi costal road. As a plot, it has a rather rectangular shape with a frontage of 25 meters (approximately). Its surface is flat and even. It is noted that the plot offers sea views. The asset falls within the Touristic Planning Zone  $T2\alpha$ , with the following density and coverage coefficients: Hotels: building density coefficient of 45% and a coverage coefficient of 20% over 3 floors, and with 13.10 meters max height. Tourist Villages/Tourist Residential Units: building density coefficient of 40% and a coverage coefficient of 20% over 2 floors, and with 8.30 meters max height. Residential: building density coefficient of 20% and a coverage coefficient of 20% over 2 floors, and with 8.30 meters max height.