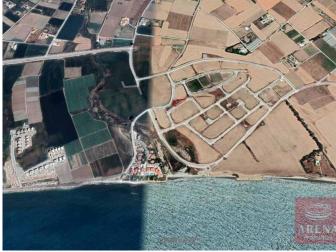

## Tourist plot in Kiti

Touristic plot with a total area of 939 sqm located in an idyllic, quiet coastal area of Kiti and Pervolia Village, southwest of Larnaca city. The property is adjacent to a public road on its south-eastern boundary at a distance of 3.5km northwest of the Pharos area and the E-Hotel and at a distance of 1.9km southeast of the Larnaca-Zygi coastal road. As a plot, it has a rather irregular shape with a frontage of 50 meters (approximately). Its surface is flat and even. It is noted that the plot offers an uninterrupted sea view. The asset falls within the Touristic Planning Zone T2 $\alpha$ , with the following density and coverage coefficients: Hotels: building density coefficient of 45% and a coverage coefficient of 20% over 3 floors, and with 13.10 meters max height. Tourist Villages/Tourist Residential Units: building density coefficient of 40% and a coverage coefficient of 20% over 2 floors, and with 8.30 meters max height. Residential: building density coefficient of 20% and a coverage coefficient of 20% over 2 floors, and with 8.30 meters max height. THE PRICE IS SUBJECT TO VAT.