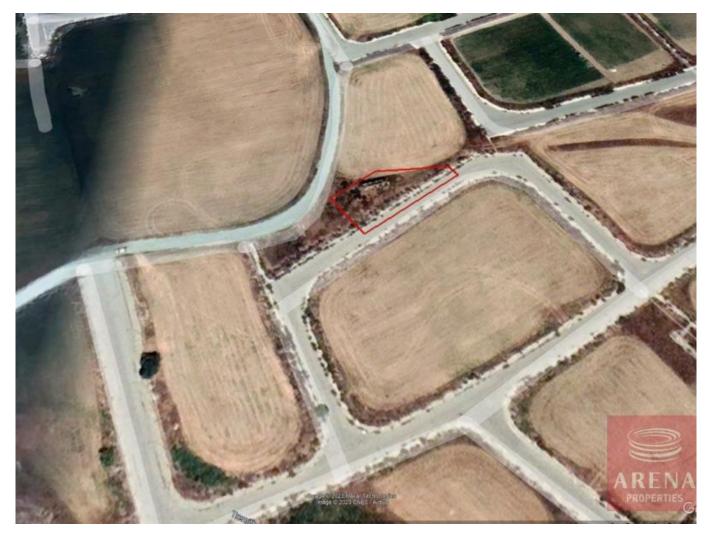

## Tourist plot in Kiti

Touristic plot with a total area of 939 sqm located in an idyllic, quiet coastal area of Kiti and Pervolia Village, southwest of Larnaca city. The property is adjacent to a public road on its south-eastern boundary at a distance of 3.5km northwest of the Pharos area and the E-Hotel and at a distance of 1.9km southeast of the Larnaca-Zygi coastal road. As a plot, it has a rather irregular shape with a frontage of 50 meters (approximately). Its surface is flat and even. It is noted that the plot offers an uninterrupted sea view. The asset falls within the Touristic Planning Zone T2 $\alpha$ , with the following density and coverage coefficients: Hotels: building density coefficient of 45% and a coverage coefficient of 20% over 3 floors, and with 13.10 meters max height. Tourist Villages/Tourist Residential Units: building density coefficient of 40% and a coverage coefficient of 20% over 2 floors, and with 8.30 meters max height. Residential: building density coefficient of 20% and a coverage coefficient of 20% over 2 floors, and with 8.30 meters max height. THE PRICE IS SUBJECT TO VAT.