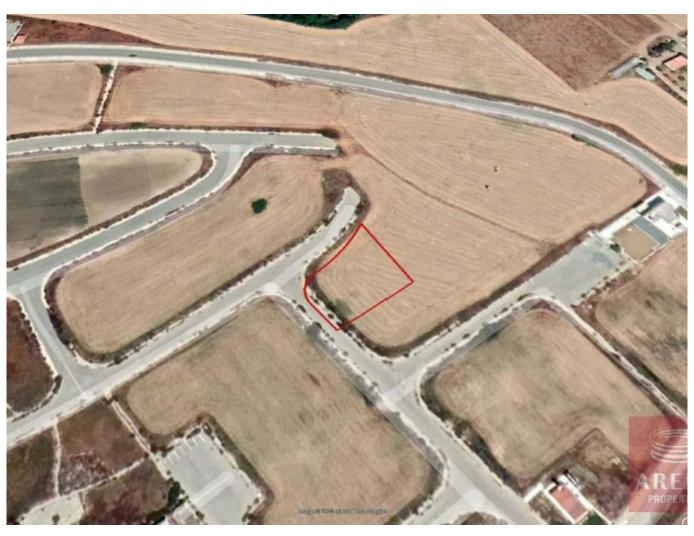

| Код Объекта:                                  | ar7179<br>-  | Тип:<br>- | Продажа - Земельный            |
|-----------------------------------------------|--------------|-----------|--------------------------------|
| <b>Местоположение:</b> Ларнака - Pervolia<br> |              |           | участок<br>1100 м <sup>2</sup> |
| Особенности не                                | движимости:  |           |                                |
| Title Deeds                                   | Tourist Land |           |                                |
| Описание:                                     |              |           |                                |

## Land in Pervolia for sale

Touristic plot with a total area of 1.100 sqm located in an idyllic, quiet coastal area of Kiti and Pervolia Village, southwest of Larnaca city. The property is adjacent to a public road on its western boundary at a distance of 3.5km northwest of the Pharos area and the E-Hotel and at a distance of 1.9km southeast of the Larnaca-Zygi coastal road. As a plot, it has a corner location and a rather rectangular shape with a frontage of 68 meters (approximately). Its surface is flat and even. It is noted that the plot offers an uninterrupted sea view. The asset falls within the Touristic Planning Zone  $T2\alpha$ , with the following density and coverage coefficients: Hotels: building density coefficient of 45% and a coverage coefficient of 20% over 3 floors, and with 13.10 meters max height. Tourist Villages/Tourist Residential Units: building density coefficient of 40% and a coverage coefficient of 20% over 2 floors, and with 8.30 meters max height. Residential: building density coefficient of 20% and a coverage coefficient of 20% over 2 floors, and with 8.30 meters max height. THE PRICE IS SUBJECT TO VAT.