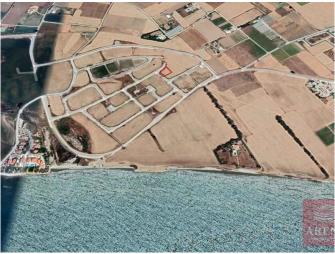

| Код Объекта:                                  | ar7179<br>-  | Тип:<br>- | Продажа - Земельный            |
|-----------------------------------------------|--------------|-----------|--------------------------------|
| <b>Местоположение:</b> Ларнака - Pervolia<br> |              |           | участок<br>1100 м <sup>2</sup> |
| Особенности не                                | движимости:  |           |                                |
| Title Deeds                                   | Tourist Land |           |                                |
| Описание:                                     |              |           |                                |

## Land in Pervolia for sale

Touristic plot with a total area of 1.100 sqm located in an idyllic, quiet coastal area of Kiti and Pervolia Village, southwest of Larnaca city. The property is adjacent to a public road on its western boundary at a distance of 3.5km northwest of the Pharos area and the E-Hotel and at a distance of 1.9km southeast of the Larnaca-Zygi coastal road. As a plot, it has a corner location and a rather rectangular shape with a frontage of 68 meters (approximately). Its surface is flat and even. It is noted that the plot offers an uninterrupted sea view. The asset falls within the Touristic Planning Zone  $T2\alpha$ , with the following density and coverage coefficients: Hotels: building density coefficient of 45% and a coverage coefficient of 20% over 3 floors, and with 13.10 meters max height. Tourist Villages/Tourist Residential Units: building density coefficient of 40% and a coverage coefficient of 20% over 2 floors, and with 8.30 meters max height. Residential: building density coefficient of 20% and a coverage coefficient of 20% over 2 floors, and with 8.30 meters max height. THE PRICE IS SUBJECT TO VAT.