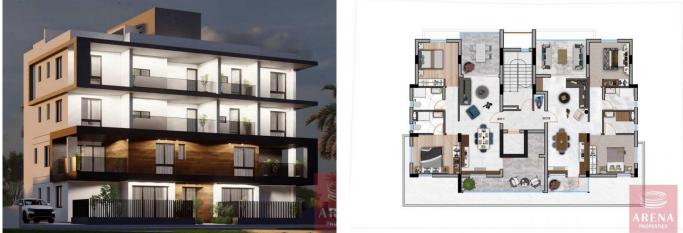

## Apartments for sale in Larnaca

With only 1.5 km from the beach and the New Marina of Larnaca, and 1KM from the American University of Cyprus, private schools and supermarkets, this new project offers you the perfect location. The project boasts Six two-bedroom apartments and Three one-bedroom apartments - all with spacious and contemporary living areas. There are three apartments per floor - ensuring optimum privacy for potential buyers. Top-floor apartments benefit from individual private and luxury roof gardens with amazing views of the lovely neighbourhood and the sea. Each apartment from the first to the third floor has one parking bay and a storage room. The modern design makes excellent use of features like top-quality Italian ceramic finish, unique glass balconies and clever layout of living areas designed to offer optional space and privacy. The project will have an energy efficiency of grade "A" since photovoltaic panels will be installed on the roof in order to produce renewable energy. The photovoltaic panels through "net metering" will make sure owners benefit from significant savings in electricity consumption