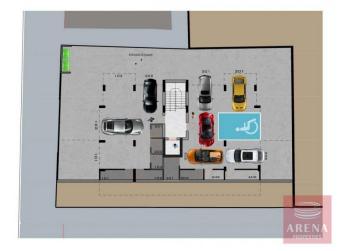

## Apartments for sale in Larnaca

With only 1.5 km from the beach and the New Marina of Larnaca, and 1KM from the American University of Cyprus, private schools and supermarkets, this new project offers you the perfect location. The project boasts Six two-bedroom apartments and Three one-bedroom apartments - all with spacious and contemporary living areas. There are three apartments per floor - ensuring optimum privacy for potential buyers. Top-floor apartments benefit from individual private and luxury roof gardens with amazing views of the lovely neighbourhood and the sea. Each apartment from the first to the third floor has one parking bay and a storage room. The modern design makes excellent use of features like top-quality Italian ceramic finish, unique glass balconies and clever layout of living areas designed to offer optional space and privacy. The project will have an energy efficiency of grade "A" since photovoltaic panels will be installed on the roof in order to produce renewable energy. The photovoltaic panels through "net metering" will make sure owners benefit from significant savings in electricity consumption