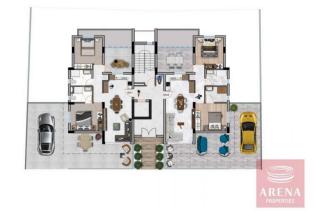

## Apartments for sale in Larnaca

With only 1.5 km from the beach and the New Marina of Larnaca, and 1KM from the American University of Cyprus, private schools and supermarkets, this new project offers you the perfect location. The project boasts Six two-bedroom apartments and Three one-bedroom apartments - all with spacious and contemporary living areas. There are three apartments per floor - ensuring optimum privacy for potential buyers. Top-floor apartments benefit from individual private and luxury roof gardens with amazing views of the lovely neighbourhood and the sea. Each apartment from the first to the third floor has one parking bay and a storage room. The modern design makes excellent use of features like top-quality Italian ceramic finish, unique glass balconies and clever layout of living areas designed to offer optional space and privacy. The project will have an energy efficiency of grade "A" since photovoltaic panels will be installed on the roof in order to produce renewable energy. The photovoltaic panels through "net metering" will make sure owners benefit from significant savings in electricity consumption