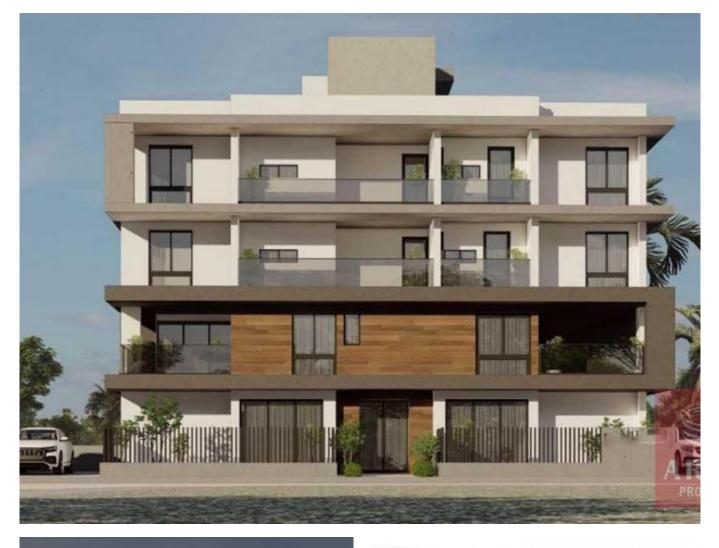

## Apartments for sale in Larnaca

With only 1.5 km from the beach and the New Marina of Larnaca, and 1KM from the American University of Cyprus, private schools and supermarkets, this new project offers you the perfect location. The project boasts Six two-bedroom apartments and Three one-bedroom apartments - all with spacious and contemporary living areas. There are three apartments per floor - ensuring optimum privacy for potential buyers. Top-floor apartments benefit from individual private and luxury roof gardens with amazing views of the lovely neighbourhood and the sea. Each apartment from the first to the third floor has one parking bay and a storage room. The modern design makes excellent use of features like top-quality Italian ceramic finish, unique glass balconies and clever layout of living areas designed to offer optional space and privacy. The project will have an energy efficiency of grade "A" since photovoltaic panels will be installed on the roof in order to produce renewable energy. The photovoltaic panels through "net metering" will make sure owners benefit from significant savings in electricity consumption